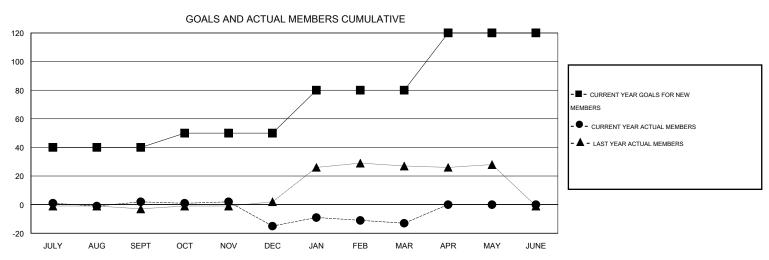

# **LOCATION NETHERLANDS**

 $\mathsf{GMT}\;\mathsf{CA}\;4$ 

|               |                  | Clubs            |                  |                  |                       |                    | Members                             |                    |                  |
|---------------|------------------|------------------|------------------|------------------|-----------------------|--------------------|-------------------------------------|--------------------|------------------|
|               | RESUL            | TS FOR 2014-2015 | i                |                  | RESULTS FOR 2014-2015 |                    |                                     |                    |                  |
| QUARTER       | NEW CLUB<br>GOAL | NEW CLUBS        | DROPPED<br>CLUBS | NET<br>GAIN/LOSS | QUARTER               | NEW MEMBER<br>GOAL | CHARTER AND<br>NEW MEMBERS<br>ADDED | DROPPED<br>MEMBERS | NET<br>GAIN/LOSS |
| JULY/AUG/SEPT | 1                | 0                | 0                | 0                | JULY/AUG/SEPT         | 40                 | 10                                  | 8                  | 2                |
| OCT/NOV/DEC   | 0                | 0                | 0                | 0                | OCT/NOV/DEC           | 10                 | 26                                  | 43                 | -17              |
| JAN/FEB/MAR   | 1                | 0                | 0                | 0                | JAN/FEB/MAR           | 30                 | 22                                  | 20                 | 2                |
| APR/MAY/JUNE  | 1                | 0                | 0                | 0                | APR/MAY/JUNE          | 40                 | 0                                   | 0                  | 0                |

### GOALS AND ACTUAL NEW CLUBS CUMULATIVE

| DROPPED CLUBS: 0  DROPPED MEMBERS |              | 31 CLUBS OF 70 ADDED 1 OR MORE NEW MEMBERS | GENDER DISTRIBU  MALE  FEMALE         | 004 (40 400()) |  |
|-----------------------------------|--------------|--------------------------------------------|---------------------------------------|----------------|--|
| DECEASED CLUB CANCELLED OTHER     | 6<br>0<br>65 | CLICK HERE FOR HEALTH ASSESSMENT DATA      | FAMILY UNIT MEMBERS HEAD OF HOUSEHOLD |                |  |
| TOTAL                             | 71           |                                            | NON-HEAD OF HOUSEHOLD                 |                |  |