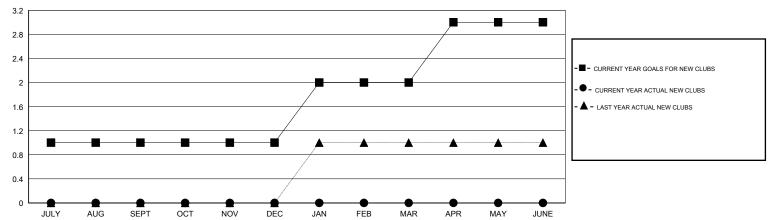

# **LOCATION NETHERLANDS**

 $\mathsf{GMT}\;\mathsf{CA}\;4$ 

|               |                  | Clubs            |                  |                  |                       |                    | Members                             |                    |                  |
|---------------|------------------|------------------|------------------|------------------|-----------------------|--------------------|-------------------------------------|--------------------|------------------|
|               | RESUL            | TS FOR 2014-2015 | i                |                  | RESULTS FOR 2014-2015 |                    |                                     |                    |                  |
| QUARTER       | NEW CLUB<br>GOAL | NEW CLUBS        | DROPPED<br>CLUBS | NET<br>GAIN/LOSS | QUARTER               | NEW MEMBER<br>GOAL | CHARTER AND<br>NEW MEMBERS<br>ADDED | DROPPED<br>MEMBERS | NET<br>GAIN/LOSS |
| JULY/AUG/SEPT | 1                | 0                | 0                | 0                | JULY/AUG/SEPT         | 40                 | 10                                  | 8                  | 2                |
| OCT/NOV/DEC   | 0                | 0                | 0                | 0                | OCT/NOV/DEC           | 10                 | 26                                  | 43                 | -17              |
| JAN/FEB/MAR   | 1                | 0                | 0                | 0                | JAN/FEB/MAR           | 30                 | 22                                  | 20                 | 2                |
| APR/MAY/JUNE  | 1                | 0                | 0                | 0                | APR/MAY/JUNE          | 40                 | 0                                   | 0                  | 0                |